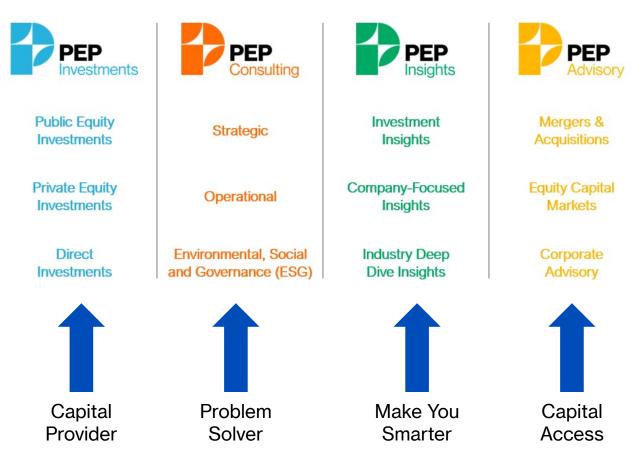

## **An Update On Pickering Energy Partners**

- September 2019 Spin Out From TPH
- Committed To Being Energy Experts
  - **Unapologetically Focused On Oil & Gas**
  - **Embracing Decarbonization**
  - Investments, Consulting, Insights, Advisory

### Providing unrivaled energy insights, investments and advice.

Energy-focused investment manager and consultant delivering a diversified suite of energy investment capabilities, products, insights and advisory services.