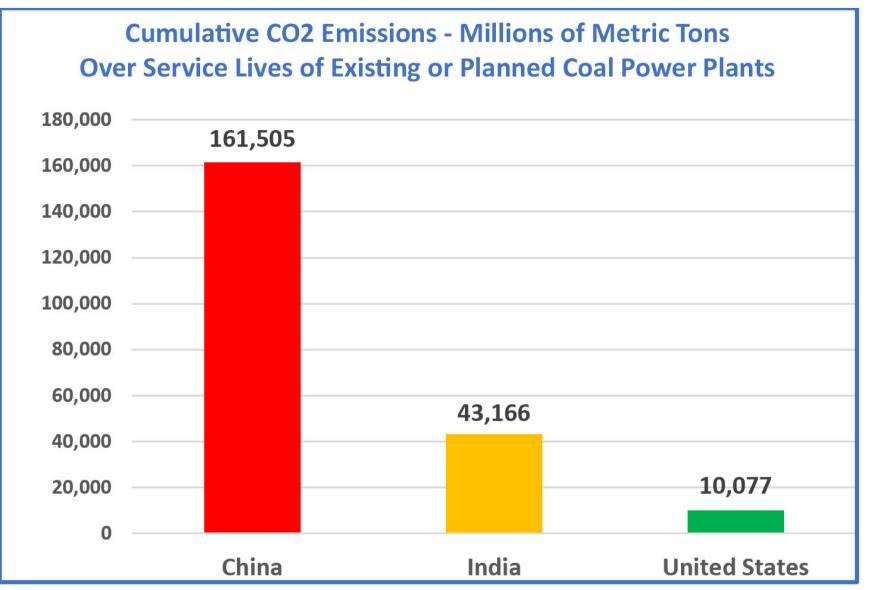

Sources: FERC, Project Websites, Project News Releases, Press Reports © EEIA • 601 Pennsylvania Ave., NW • Suite 900 • Washington, DC 20004 • info@eeia.org • (202) 870-7715

Milions of Metric Tons, from units of 30 MW or larger. Based on plant service life of 40 years. For plants already over 40, assumes 5 more years of operations. Source: CoalSwarm Global Coal Plant Tracker, January 2019. Chart Copyright 2019 EEIA