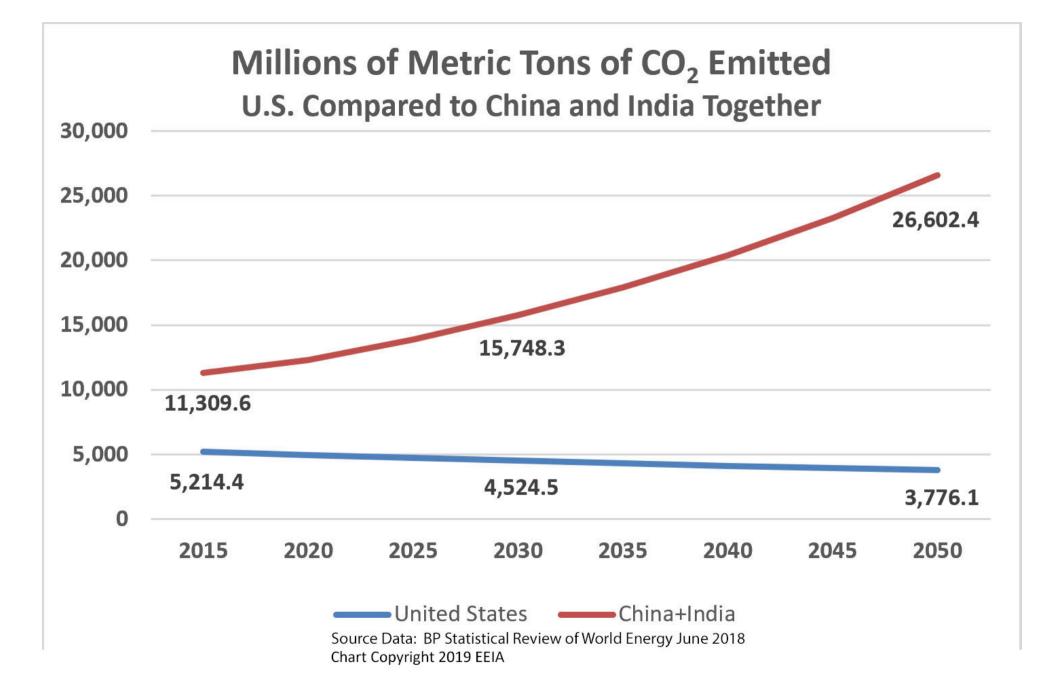

Sources: FERC, Project Websites, Project News Releases, Press Reports © EEIA • 601 Pennsylvania Ave., NW • Suite 900 • Washington, DC 20004 • info@eeia.org • (202) 870-7715

Milions of Metric Tons, from units of 30 MW or larger. Based on plant service life of 40 years. For plants already over 40, assumes 5 more years of operations. Source: CoalSwarm Global Coal Plant Tracker, January 2019. Chart Copyright 2019 EEIA