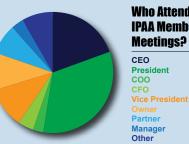

#### WHO ATTENDS IPAA MEMBERSHIP MEETINGS?

Who Attends **IPAA Membership Meetings?** 19.6%

THE DATA REPRESENTS RESULTS FROM IPAA'S 2014 PROFILE SURVEY AND ACTUAL MEETING ATTENDEE FEEDBACK

**66** I enjoy networking with and listening to the issues of the smaller companies. The U.S. heartland prospers because of these incredible business people and longtime IPAA member companies."