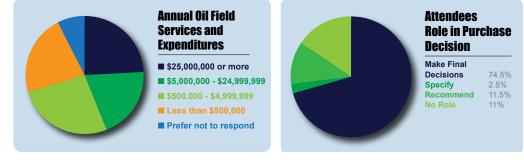

#### WHO ATTENDS IPAA MEMBERSHIP MEETINGS?

Who Attends **IPAA Membership Meetings?** 19.6%

THE DATA REPRESENTS RESULTS FROM IPAA'S 2014 PROFILE SURVEY AND ACTUAL MEETING ATTENDEE FEEDBACK

**66** I enjoy networking with and listening to the issues of the smaller companies. The U.S. heartland prospers because of these incredible business people and longtime IPAA member companies."