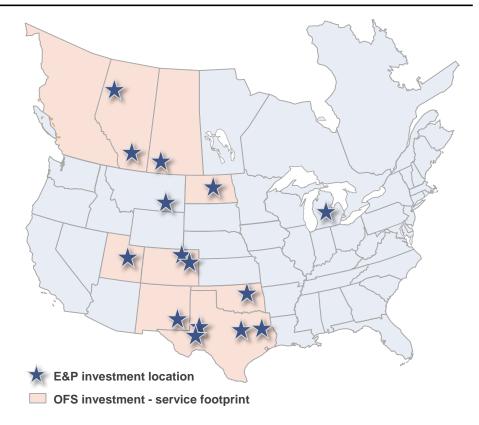

# Jesse Bomer Partner

January 2018

## **Firm Overview**

Edge was founded in February 2015 and is headquartered in Dallas, TX

#### Funds

- ENR Partners LP \$445.7MM aggregate commitments
  - Final closing August 2015
- ENR Partners II LP \$650MM aggregate commitments
  - Final closing April 2017

#### Investors

 Investor base includes a diverse group of endowments, foundations, pensions and family offices, all with long-term investment horizons and significant experience in the energy private equity space

#### **Investment focus**

- U.S. with some Canadian exposure
- Predominately exploration and production with some oilfield services investments
- Typical investment size of \$25-75MM

### **Existing Portfolio Company Footprint**