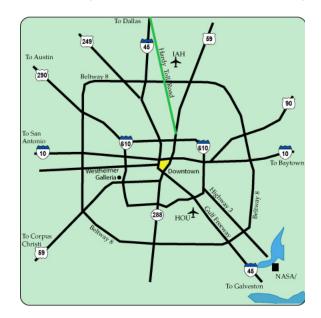

#### AIRPORT DIRECTIONS George Bush Intercontinental Airport (IAH)

Approximate Taxi One-Way: \$65.00; 30 Minutes Super Shuttle: \$24.00

Take I-45 South to 610 West. Follow 610 Loop to Westheimer Road Exit. Turn Right on Westheimer. Hotel is ½ mile on right.

#### Hobby Airport (HOU)

Approximate Taxi-One Way: \$55.00; 16 Minutes Super Shuttle: \$22.00

Take I-45 North to 610 West. Follow 610 Loop to Westheimer Road Exit. Turn Left on Westheimer. Hotel is  $\frac{1}{2}$  mile on right.

#### From San Antonio

Take I-10 East to 610 South. Follow 610 Loop to Westheimer Road Exit. Turn Right on Westheimer. Hotel is ½ mile on right.

#### From Dallas

Take I-45 South to 610 West. Follow 610 Loop to Westheimer Road Exit. Turn Right on Westheimer. Hotel is ½ mile on right.

#### From Louisiana

Take I-10 West to 610 South. Follow 610 Loop to Westheimer Road Exit. Turn Right on Westheimer. Hotel is ½ mile on right.