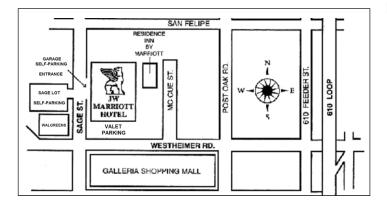

## Parking

Daily and overnight parking is available to IPAA conference attendees at the following rates:

Daily Self-Parking (entrance on Sage Street)\$10.00 Taxes not included2-6 hours\$14.006-12 hours\$19.00

12 hours-Overnight \$25.00

Fully automated parking system. Pay stations located on Lower and Upper parking.

Valet (located at the front entrance on Westheimer) Daily: \$25.00 (\$31 for oversized vehicles) Overnight: \$39.00 (\$45 for oversized vehicles)