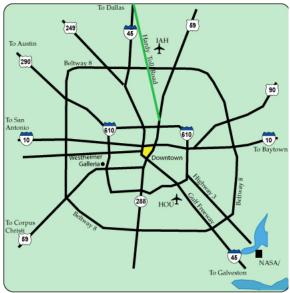

## AIRPORT DIRECTIONS

George Bush Intercontinental Airport (IAH) Approximate Taxi One-Way: \$65.00; 30 Minutes

Super Shuttle:

Take I-45 South to 610 West. Follow 610 Loop to Westheimer Road Exit. Turn Right on Westheimer. Hotel is ½ mile on right.

### Hobby Airport (HOU)

Approximate Taxi-One Way: \$55.00; 16 Minutes Super Shuttle: \$22.00

Take I-45 North to 610 West. Follow 610 Loop to Westheimer Road Exit. Turn Left on Westheimer. Hotel is 1/2 mile on right.

### From San Antonio

Take I-10 East to 610 South. Follow 610 Loop to Westheimer Road Exit. Turn Right on Westheimer. Hotel is ½ mile on right.

#### From Dallas

Take I-45 South to 610 West. Follow 610 Loop to Westheimer Road Exit. Turn Right on Westheimer. Hotel is ½ mile on right.

### From Louisiana

Take I-10 West to 610 South. Follow 610 Loop to Westheimer Road Exit. Turn Right on Westheimer. Hotel is ½ mile on right.