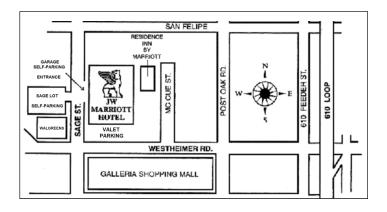

### Parking

Daily and overnight parking is available to IPAA conference attendees at the following rates:

### Garage and Sage Lot Self Parking (entrance on Sage Street)

| 0-2 hours          |  |
|--------------------|--|
| 2-6 hours          |  |
| 6-12 hours         |  |
| 12 hours-Overnight |  |

\$17.00 rernight \$24.00 ated parking system. Pay stations located o

\$12.00

\$8.00 Taxes not included

Fully automated parking system. Pay stations located on Lower and Upper parking.

Valet (located at the front entrance on Westheimer) Daily: \$20.00 Inclusive of taxes Overnight: \$33.00