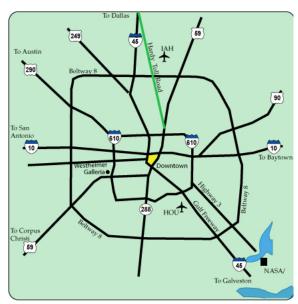

## George Bush Intercontinental Airport (IAH)

Approximate Taxi One-Way: \$65.00; 30 Minutes

Super Shuttle: \$24.00

Take I-45 South to 610 West. Follow 610 Loop to Westheimer Road Exit. Turn Right on Westheimer. Hotel is  $\frac{1}{2}$  mile on right.

## **Hobby Airport (HOU)**

Approximate Taxi-One Way: \$55.00; 16 Minutes

Super Shuttle: \$22.00

Take I-45 North to 610 West. Follow 610 Loop to Westheimer Road Exit. Turn Left on Westheimer. Hotel is ½ mile on right.

#### From San Antonio

Take I-10 East to 610 South. Follow 610 Loop to Westheimer Road Exit. Turn Right on Westheimer. Hotel is ½ mile on right.

#### **From Dallas**

Take I-45 South to 610 West. Follow 610 Loop to Westheimer Road Exit. Turn Right on Westheimer. Hotel is ½ mile on right.

### From Louisiana

Take I-10 West to 610 South. Follow 610 Loop to Westheimer Road Exit. Turn Right on Westheimer. Hotel is ½ mile on right.