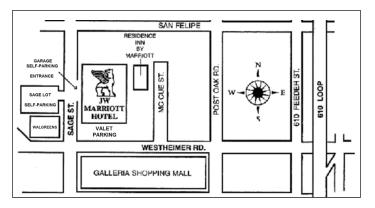

# **Parking**

Daily and overnight parking is available to IPAA conference attendees at the following rates:

## Garage and Sage Lot Self Parking (entrance on Sage Street)

0-2 hours \$8.00 Taxes not included

2-6 hours \$12.00 6-12 hours \$17.00 12 hours-Overnight \$24.00

Fully automated parking system. Pay stations located on Lower and Upper parking.

**Valet** (located at the front entrance on Westheimer)

Daily: \$20.00 Inclusive of taxes

Overnight: \$33.00